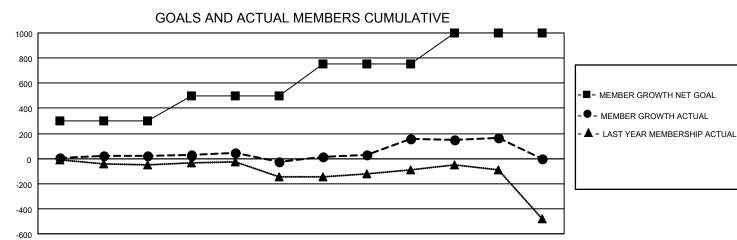

## MONTHLY MEMBERSHIP PROGRESS REPORT

LOCATION INDIA District 317 C Results as of: 5/31/2023

| Clubs RESULTS FOR 2022-2023 |   |   |   | Members RESULTS FOR 2022-2023 |     |     |     |
|-----------------------------|---|---|---|-------------------------------|-----|-----|-----|
|                             |   |   |   |                               |     |     |     |
| JULY/AUG/SEPT               | 2 | 1 | 0 | JULY/AUG/SEPT                 | 300 | 102 | 70  |
| OCT/NOV/DEC                 | 2 | 0 | 0 | OCT/NOV/DEC                   | 200 | 73  | 121 |
| JAN/FEB/MAR                 | 3 | 1 | 1 | JAN/FEB/MAR                   | 250 | 215 | 28  |
| APR/MAY/JUNE                | 3 | 0 | 0 | APR/MAY/JUNE                  | 250 | 65  | 50  |