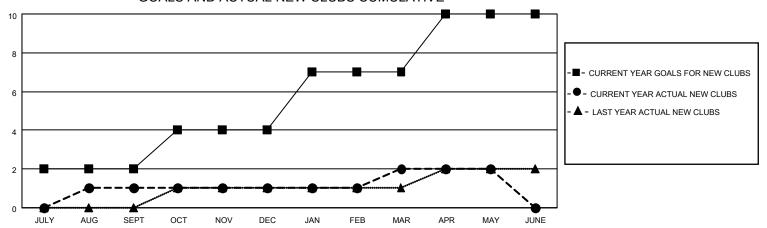

## MONTHLY MEMBERSHIP PROGRESS REPORT

LOCATION INDIA District 317 C Results as of: 5/31/2023

| Clubs RESULTS FOR 2022-2023 |   |   |   | Members RESULTS FOR 2022-2023 |     |     |     |
|-----------------------------|---|---|---|-------------------------------|-----|-----|-----|
|                             |   |   |   |                               |     |     |     |
| JULY/AUG/SEPT               | 2 | 1 | 0 | JULY/AUG/SEPT                 | 300 | 102 | 70  |
| OCT/NOV/DEC                 | 2 | 0 | 0 | OCT/NOV/DEC                   | 200 | 73  | 121 |
| JAN/FEB/MAR                 | 3 | 1 | 1 | JAN/FEB/MAR                   | 250 | 215 | 28  |
| APR/MAY/JUNE                | 3 | 0 | 0 | APR/MAY/JUNE                  | 250 | 65  | 50  |